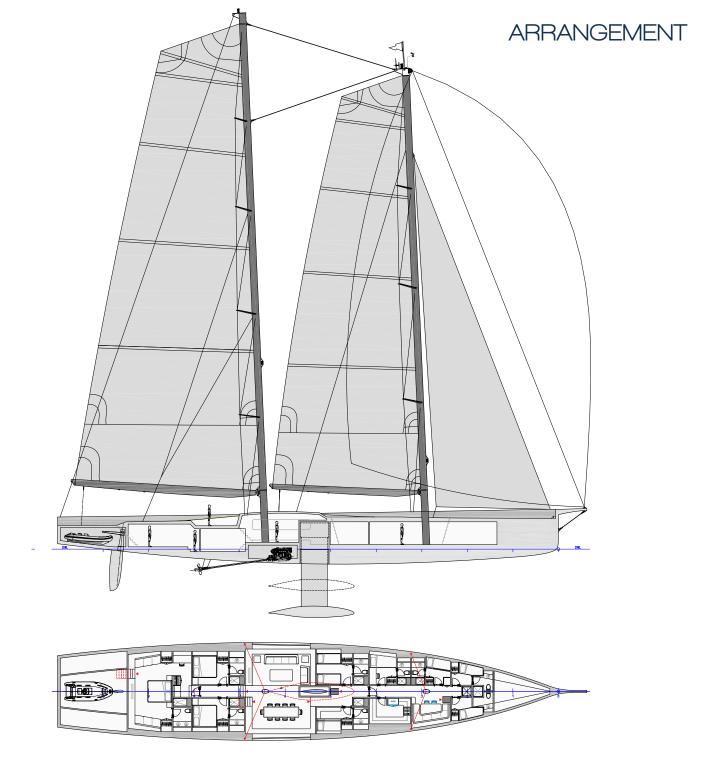

The result is a vessel supremely comfortable on a cruise, yet quick and aggressive on the race course.

The arrangement affords comfortable accommodations for ten and includes a separate Owner's area, four guest staterooms, a full dining area, and a raised salon to enjoy panoramic views.

### SPECIAL FEATURES

Guests

Crew

Schooner rig that can be optimized for wide range of wind speeds Sculpted flush deck with full beam raised salon and dining Modern hull design and appendages

Optional electric pod drive propulsion

Separate Owner's quarters with dedicated entry

10

8 + captain