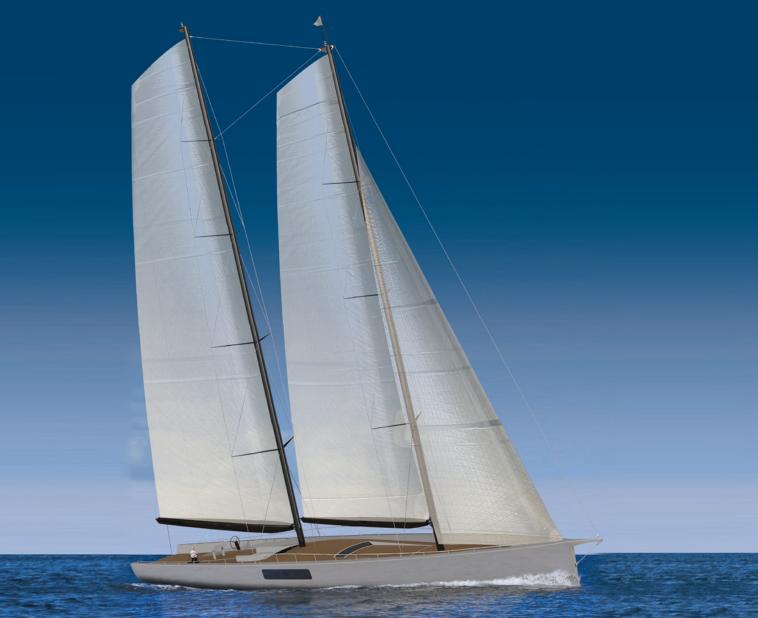

#### **DESCRIPTION**

PERSAK & WURMFELD and Derecktor Shipyards are proud to introduce the next generation of modern sailing yachts. The 44m Performance Schooner is the very definition of performance without compromise.

The hull is fast, comfortable, safe, and seaworthy. The schooner rig allows for a flexible sail plan that can be optimized to a wide range of wind speeds while reducing both sheet loads and rig height. The appendages are modern yet easy to drive.

The result is a vessel supremely comfortable on a cruise, yet quick and aggressive on the race course.

The arrangement affords comfortable accommodations for ten and includes a separate Owner's area, four guest staterooms, a full dining area, and a raised salon to enjoy panoramic views.