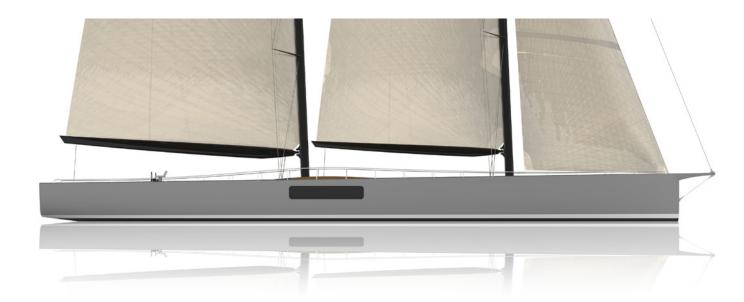

The hull is fast, comfortable, safe, and seaworthy. The schooner rig allows for a flexible sail plan that can be optimized to a wide range of wind speeds while reducing both sheet loads and rig height. The appendages are modern yet easy to drive.

The result is a vessel supremely comfortable on a cruise, yet quick and aggressive on the race course.

The arrangement affords comfortable accommodations for ten and includes a separate Owner's area, four guest staterooms, a full dining area, and a raised salon to enjoy panoramic views.