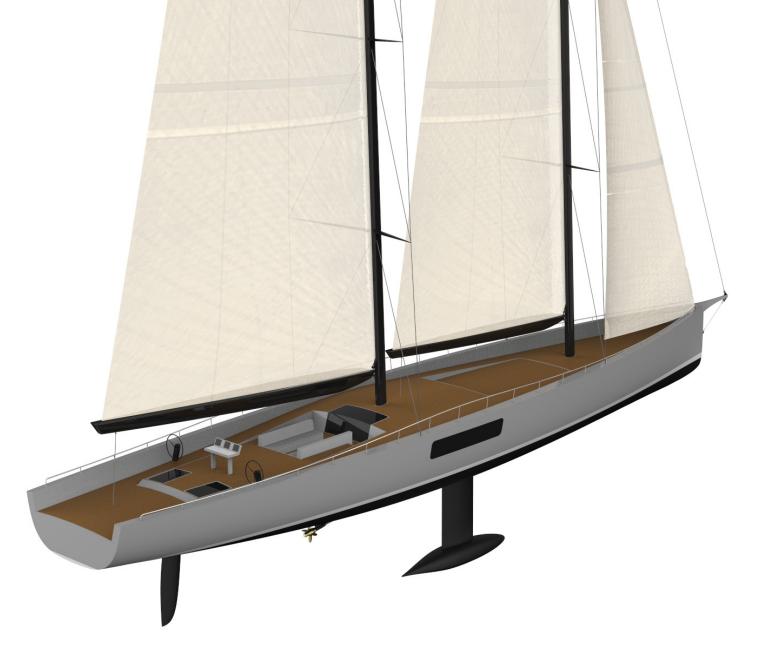

The hull is fast, comfortable, safe, and seaworthy. The schooner rig allows for a flexible sail plan that can be optimized to a wide range of wind speeds while reducing both sheet loads and rig height. The appendages are modern yet easy to drive.

### SPECIAL FEATURES

Guests

Crew

Schooner rig that can be optimized for wide range of wind speeds Sculpted flush deck with full beam raised salon and dining Modern hull design and appendages

Optional electric pod drive propulsion